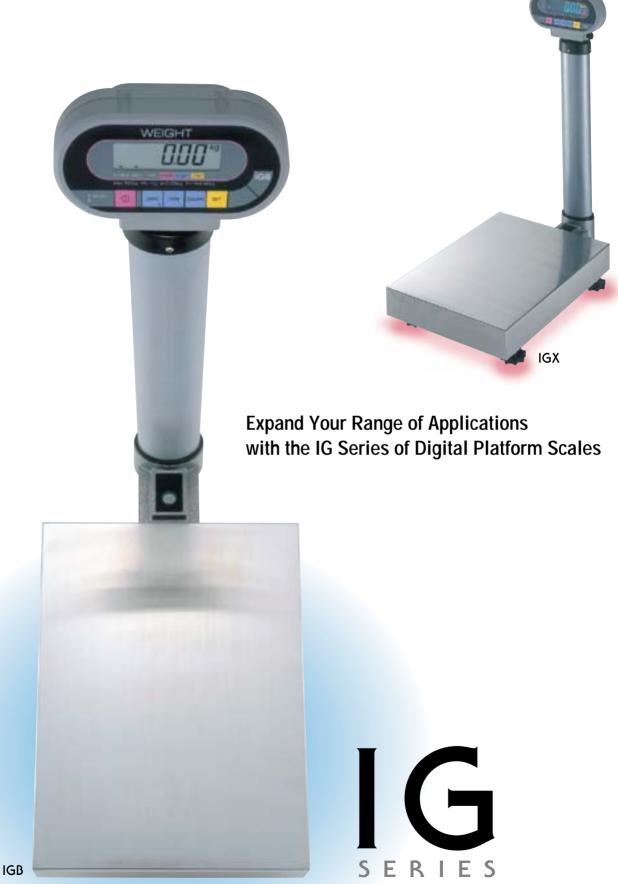

# SERIES

# Easy-to-Read, Rotating Display

Chose a large bright VFD display or a vivid LCD display to meet your application needs and ease operator reliability.

For optimum viewing, and to help eliminate errors, the indicator head can be vertically adjusted with the turn knobs.

#### **Auto Power Off Function**

The IGB model features battery operation with a selectable automatic power-off function (10, 20, 30, 40, 50, 60 minutes or off) to extend battery life.

For those applications where AC power is available select either the IGB with optional AC adaptor or IGX.