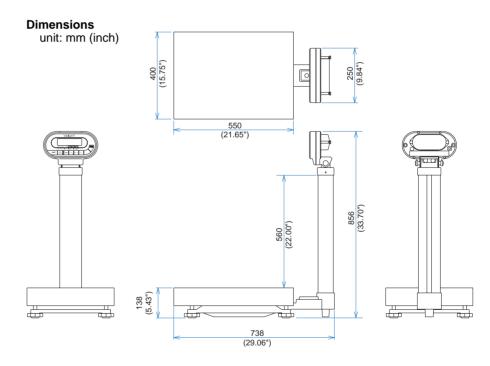

#### Specifications (IGX & IGB)

| Model                            | IGX                                                                                   | IGB                                                                                                              |
|----------------------------------|---------------------------------------------------------------------------------------|------------------------------------------------------------------------------------------------------------------|
| Capacity<br>(Minimum graduation) | 150 kg ( 50 g )<br>60 kg ( 20 g )                                                     |                                                                                                                  |
|                                  | 150 kg / 300 lb ( 0.05 kg / 0.1 lb) <usa, canada="" only=""></usa,>                   |                                                                                                                  |
| Accuracy                         | Selectable 1 / 3000, 1 / 6000, 1 / 7500,<br>NOTE: Legal for Trade setting is 1 / 3000 |                                                                                                                  |
| Weight indicator                 | 5 digit, 29 mm (1.14")<br>VFD                                                         | 5 digit, 25 mm (0.98")<br>LCD                                                                                    |
| Display annunciators             | ZERO (▼) TARE (▼)                                                                     |                                                                                                                  |
| Weight                           | 16.8 kg / 37.04 lb                                                                    | 16.0 kg / 35.23 lb                                                                                               |
| Operating temperature            | -5 °C to 40 °C ( 23 °F to 109 °F )                                                    |                                                                                                                  |
| Electrical power                 | AC100 V, 120 V, 220 V, 240 V                                                          | (2) D size batteries or<br>AC Adaptor<br>Note: Up to 500 hours of continuous<br>use with alkaline, dry batteries |